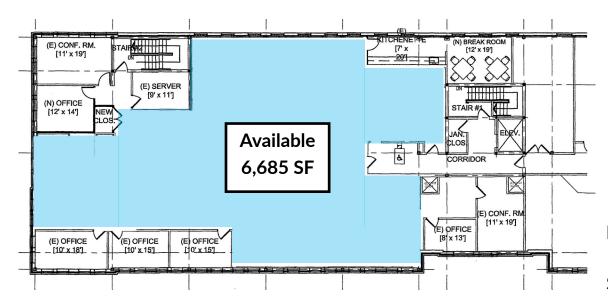

Suite 240 - 6.685 SF

Suite F12-1.221

Lease Price: - 22.00/SF GROSS

#### FLOOR PLAN-2nd

Maple Tree Place, Williston, 05495 VT

FLOOR PLAN -Building F

## **Building F-Suite 240**

Building F 121 Connor Way Suite 240 -6,685 SF Suite F11-1,221 SF