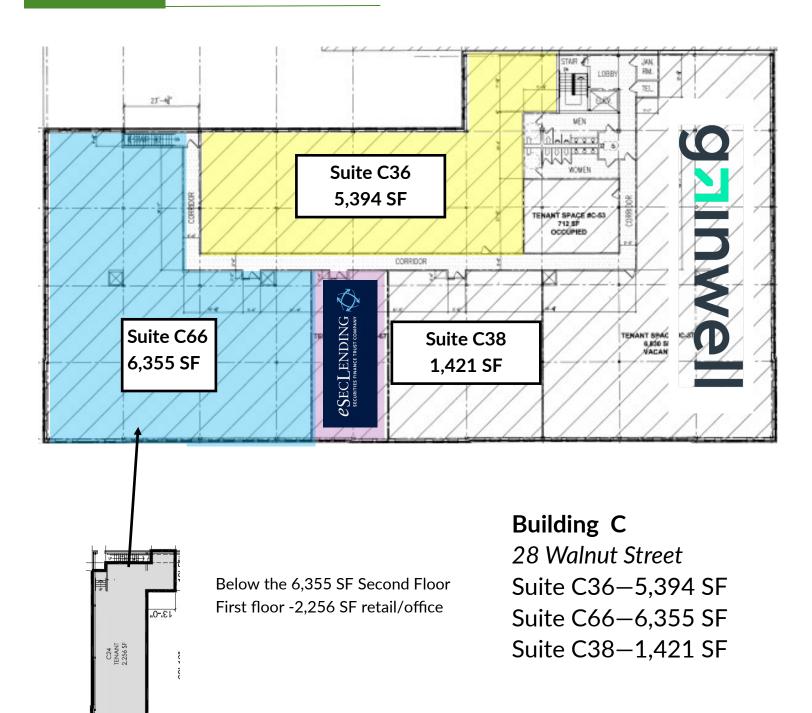

#### 2nd floor office spaces available—

Building C - Former corporate regional offices for two national companies with views overlooking the plaza green and mountains or take advantage of suite with in place work stations. Nearby are Best Buy, Torrid, Agave, AAA, McGilicuddy's, and Grazers along with many others. Combine suites to get up to 11,749 SF of ready to lease office space.

Suites available -5,394 SF AND 6,355 SF

**Building F** -Two suites with the larger suite enjoying ample natural light, windows overlooking the green and a mix of private offices and open flex space. Available suites are -

#### FLOOR PLAN-2nd

Maple Tree Place, Williston, 05495 VT

FLOOR PLAN -Building F