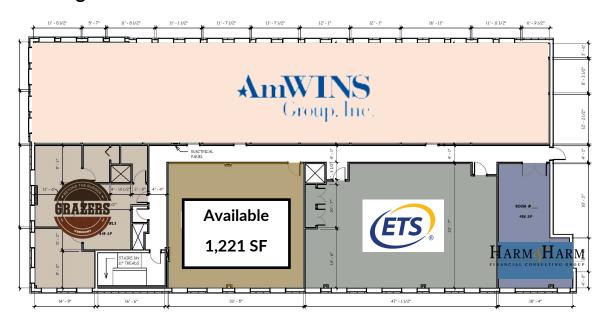

#### FLOOR PLAN-2nd

Maple Tree Place, Williston, 05495 VT

FLOOR PLAN -Building F

Suite 240 - 6.685 SF

Suite F12-1.221

Lease Price: - 22.00/SF GROSS

## **Building F-Suite 240**

Building F 121 Connor Way Suite 240 -6,685 SF Suite F11-1,221 SF

## **Building F—Suite12**

Maple Tree Place, Williston, 05495 VT