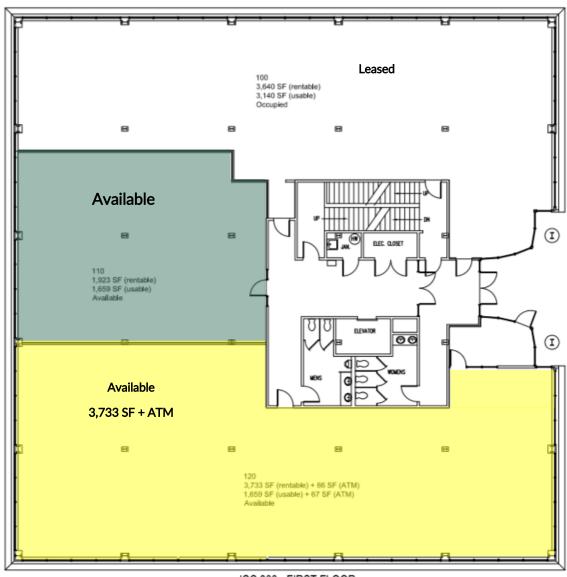

#### **Available Suites:**

- First Floor—1,659 SF and 3,733 SF provided with opportunity for bank retail space, ATM, and multi lane drive through.
- Second Floor—2,300 SF and 4,119 SF—2 spaces with flexible layouts, ample natural light.
- Third Floor—8,378 SF with multiple perimeter offices and large area of open flex space

#### FLOOR PLAN-1st Level

ICC 300 - FIRST FLOOR