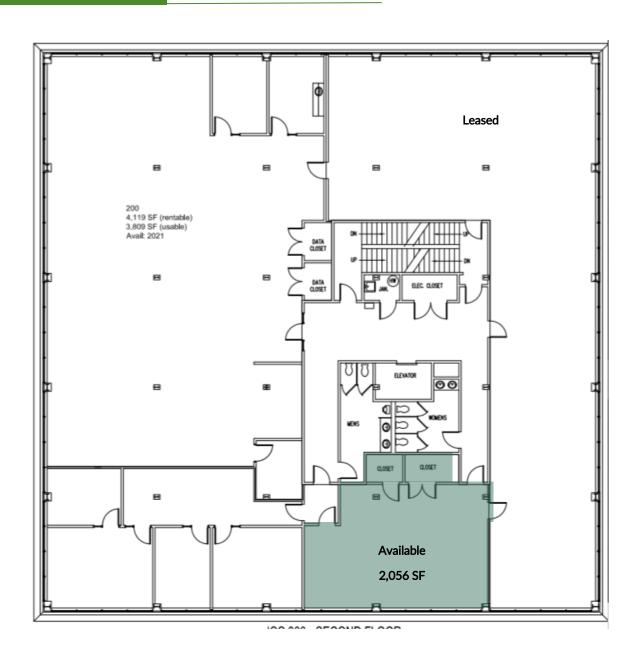

### FLOOR PLAN—2nd Level

#### **Available Suites:**

- First Floor—1,659 SF and 3,733 SF provided with opportunity for bank retail space, ATM, and multi lane drive through.
- Second Floor—2,300 SF and 4,119 SF—2 spaces with flexible layouts, ample natural light.
- Third Floor—8,378 SF with multiple perimeter offices and large area of open flex space