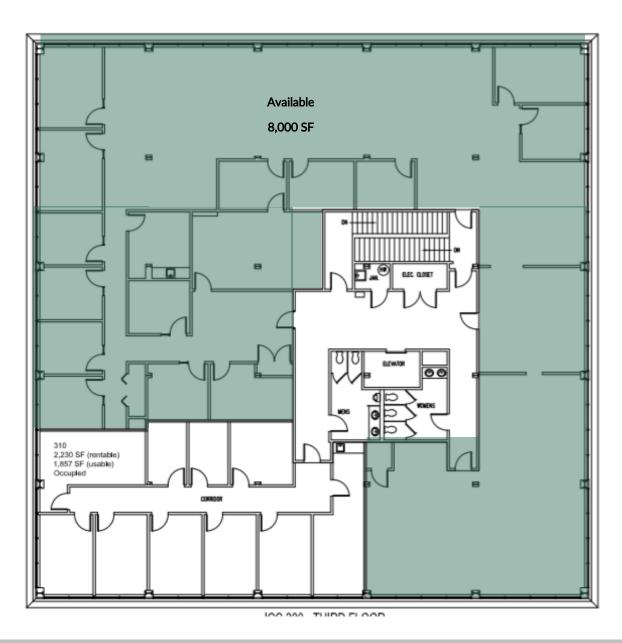

### FLOOR PLAN-3rd Level

The data contained herein is for informational purposes only and is not represented to be error free. We have made every effort to obtain information regarding listings from sources deemed reliable. However, we cannot warrant the complete accuracy thereof subject to errors, omissions, change of price, rental or other conditions, prior sale, lease or financing, or withdrawal without notice. Notwithstanding, any attachments of scanned and signed documents to the contrary, nothing contained herein constitutes nor is intended to constitute an offer, inducement, promise, or contract of any kind. Only signed documents are adequate to enter into a contract, or to modify, amend, change or provide any required notice to a previously signed contract.

#### **Available Suites:**

- First Floor—1,659 SF and 3,733 SF provided with opportunity for bank retail space, ATM, and multi lane drive through.
- Second Floor—2,300 SF and 4,119 SF—2 spaces with flexible layouts, ample natural light.
- Third Floor—8,378 SF with multiple perimeter offices and large area of open flex space