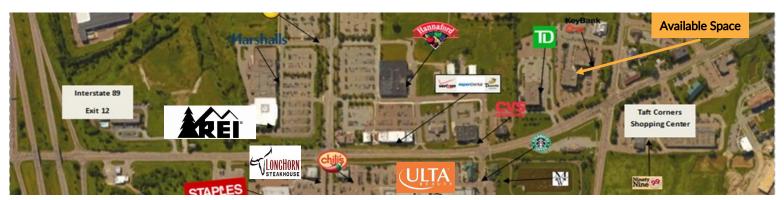

- Amazing Taft's Corners location with modern office spaces, common break rooms and vending machines Wonderful mountain views and easy access to Route 2, 2A and I-89 via Exit 12.
- Traffic counts exceed 20,000 daily on Route 2A

**Zoning:** Taft Corners Zoning District - approved uses include, but are not limited to, General Office, Medical Office, Retail, Professional Business Services, Scientific, and Technical Services, Family/Child Care.