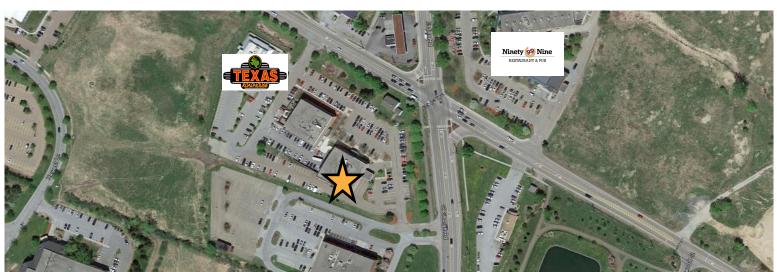

# FOR LEASE/ BANK DRIVE THROUGH

300 Interstate Corp Center, Williston, VT

- \* Two Drive Through Lanes
- \*At lighted Intersection with multiple access points Route 2 and Route 2A
- \* High traffic location \* High Density Power Centers and Retail neighboring
  - \* Multiple Entertainment Options in Area

- Amazing Taft's Corners location with modern office spaces, common break rooms and vending machines Wonderful mountain views and easy access to Route 2, 2A and I-89 via Exit 12.
- Traffic counts exceed 20,000 daily on Route 2A