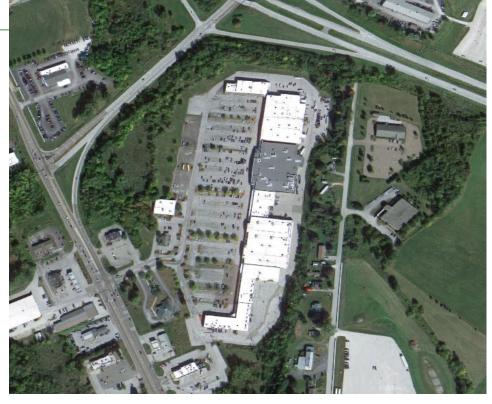

#### SHOPPING CENTER DESCRIPTION

This 28 Unit, 224,058 square foot shopping center is Northern Vermont's largest strip shopping center. Located at the intersection of Route 7, 207 and 189, the center enjoys accessibility, visibility, and exceptional regional drawing capacity to the area's strongest retailing corridor.

PARKING: Ample on-site.

**ZONING:** Commercial

TRAFFIC SIGNAL: Traffic light at Route 7 entrance.