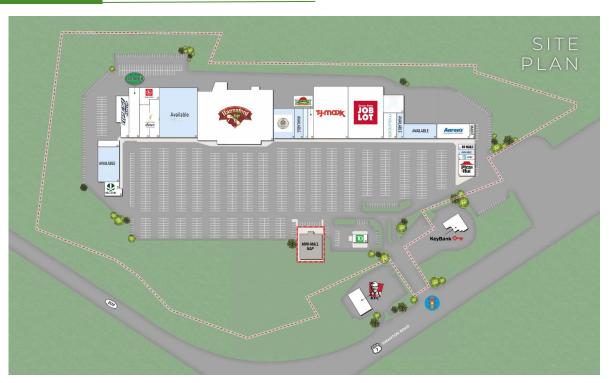

## SITE PLAN

| Space # | Tenant               |
|---------|----------------------|
| 1       | Pizza Hut            |
| 2       | AT&T                 |
| 3       | Available—1,200 SF   |
| 4       | 89 Nails Salon       |
| 5       | Maintenance Office   |
| 6       | Aaron's              |
| 10      | Available-6,030 SF   |
| 11      | Available—2,000 SF   |
| 12      | Maurice's            |
| 13      | Ocean State Job Lots |
| 14      | TJ Maxx              |
| 15      | Pie in the Sky       |

| Space<br># | Tenant                   |
|------------|--------------------------|
| 17         | LEASED-2,400 SF          |
| 18         | Available-4,000 SF       |
| 19         | Guardian Cards           |
| 20         | Hannaford Supermarket    |
| 21         | Available –25,432 SF     |
| 22         | Rent-A-Center            |
| 23         | Electric Dance           |
| 24         | Lenny's Shoe and Apparel |
| 25         | Available —7,000 SF      |
| 27         | Handy Toyota             |
| 28         | Worth Repeating          |
| 29         | Available—10,080 SF      |
| 30/31      | NECANN Cannabis          |
| 32         | TD Bank                  |