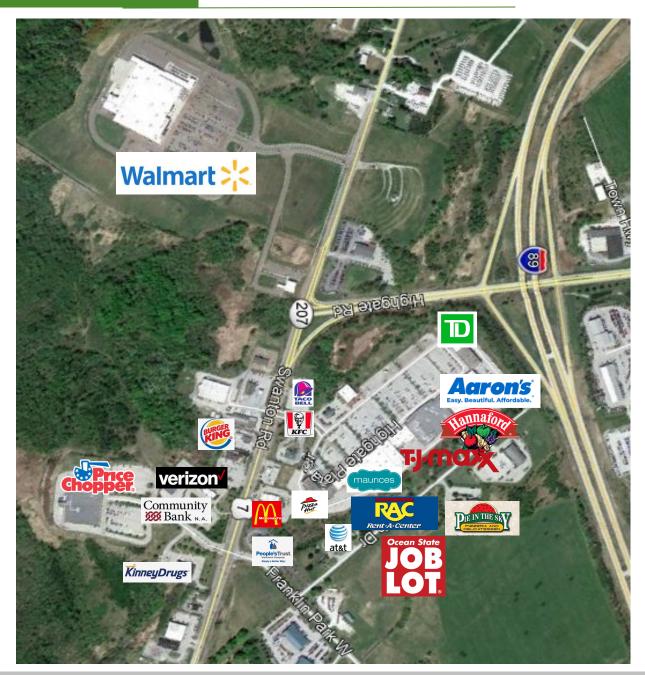

## FOR LEASE/RETAIL SPACE

Highgate Commons Shopping Center St Albans, Vermont

**INTERSTATE 89–AREA MAP** 

The data contained herein is for informational purposes only and is not represented to be error free. We have made every effort to obtain information regarding listings from sources deemed reliable. However, we cannot warrant the complete accuracy thereof subject to errors, omissions, change of price, rental or other conditions, prior sale, lease or financing, or withdrawal without notice. Notwithstanding, any attachments of scanned and signed documents to the contrary, nothing contained herein constitutes nor is intended to constitute an offer, inducement, promise, or contract of any kind. Only signed documents are adequate to enter into a contract, or to modify, amend, change or provide any required notice to a previously signed contract.