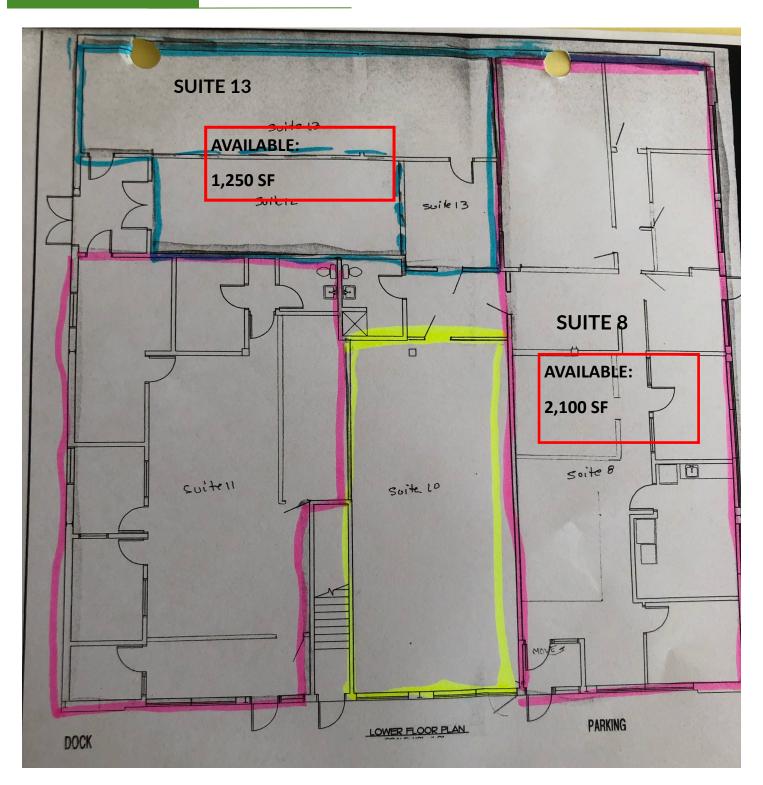

#### LEASE OFFERING

**Available Suites:** 

Lower Level:

Suite 8:2,100SFPrice:\$1900/month grossReception, multiple offices, conference room, kitchenette. Shared bathroom.

Suites 12&13: 1,250 SF Warehouse

Price - \$1,600 / Month Gross

## FOR LEASE 4049 Williston Road South Burlington, VT 05403

FLOOR PLAN-Lower Level