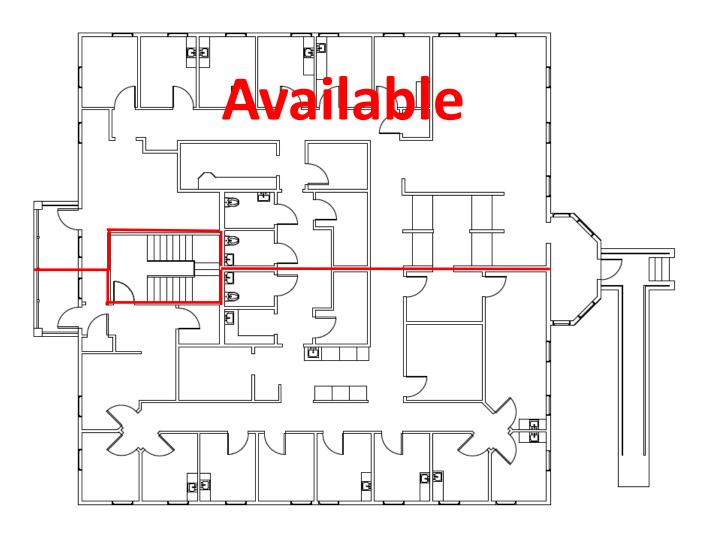

Link To Floor Plan Visual

Special Lease Rate—\$3,200/month per unit gross plus utilities. Only 1 unit left!

#### **SECOND FLOOR SPACES**

#### **FEATURES**

- 14 Exam Rooms
- 1 Lab Area
- 2 Large Provider/Clinical Areas
- 3 Individual Offices
- 3 Restrooms (1 with Shower)
- 1 Nurse's Station
- 1 Large Waiting Area & Reception