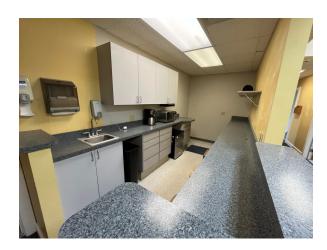

#### **FEATURES**

- 2 Small Reception Areas and Waiting Room
- 9 Exam Rooms
- 1 Xray Suite
- 1 Lab Area
- 1 Kitchen Area
- 2 Medium Provider/Clinical Areas
- 2 Individual Offices
- 3 Restrooms