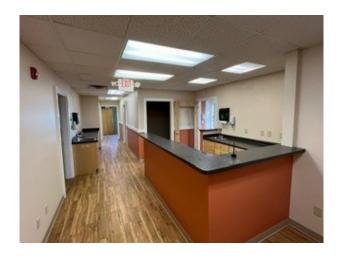

#### **FEATURES**

- 14 Exam Rooms
- 1 Lab Area
- 2 Large Provider/Clinical Areas
- 3 Individual Offices
- 3 Restrooms (1 with Shower)
- 1 Nurse's Station
- 1 Large Waiting Area & Reception