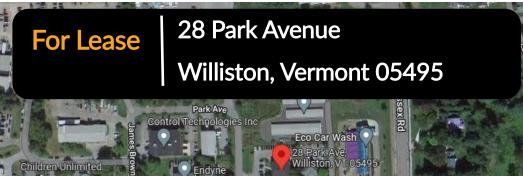

#### **OVERVIEW**

### Lease Opportunity—

Freestanding 2 story flexible office building with multiple possibilities. Consisting of 9,248 sf and situated on 1.01 acres. It's currently configured for one tenant but easily can be converted into 4 units consisting of around 2,312 sf each. Ideal for general office, medical, dental, physical therapy, mental health, shared space, or flex space. Plenty of parking with 56 spots and easy access into the building from entrances on 3 sides.

Link To Floor Plan Visual

Special Lease Rate—\$3,200/month per unit gross plus utilities. Only 1 unit left!

#### **CONTACT US**



**Donahue & Associates** (802) 862–6880 www.donahuessociatesvt.com



Mike Provost Email—Mike@donahueassociatesvt.com Office—(802) 862–6880 www.donahuessociatesvt.com



#### **