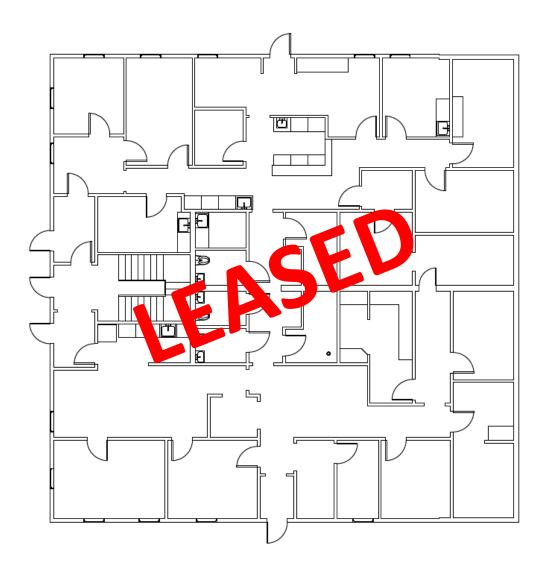

#### **FIRST FLOOR**

#### **FEATURES**

- 2 Small Reception Areas and Waiting Room
- 9 Exam Rooms
- 1 Xray Suite
- 1 Lab Area
- 1 Kitchen Area
- 2 Medium Provider/Clinical Areas
- 2 Individual Offices
- 3 Restrooms