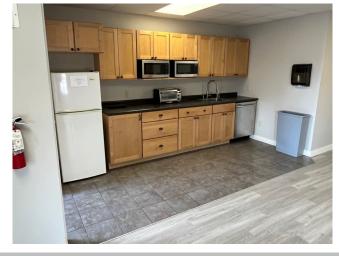

#### **FEATURES**

- 2 Small Reception Areas and Waiting Room
- 9 Exam Rooms
- 1 Xray Suite
- 1 Lab Area
- 1 Kitchen Area
- 2 Medium Provider/Clinical Areas
- 2 Individual Offices
- 3 Restrooms