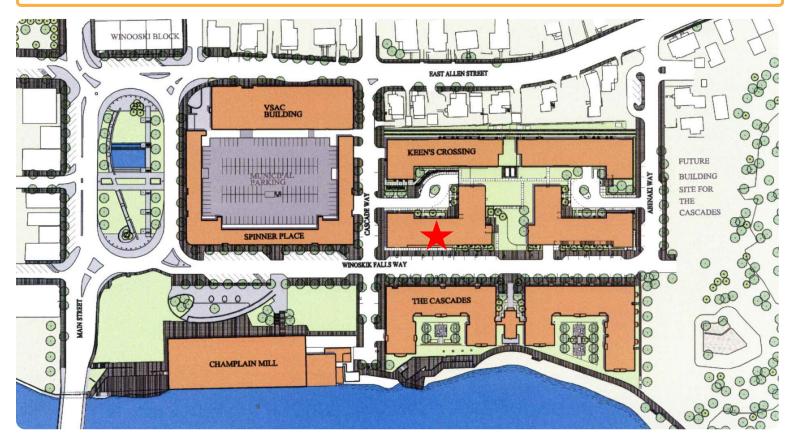

and River house Luxury Apartments, Winooski' Falls and the beautiful River Walk.
- High daily automobile and foot traffic with over 30,000 cars passing through daily.
- High street visibility and accessibility.



**Space:** Ground floor, 1,563 or 3,128 SF **Lease Price:** \$2,750-\$5,500/month Gross plus utilities

**Parking:** Garage parking nearby \$ and street parking.

**Zoning:** Downtown Core Zoning District: approved uses include, but are not limited to, General Office, Medical Office, Retail, Recreation and Entertainment.





MEG MCGOVERN Meg@donahueassociatesvt.com (802) 862 -6880



# FOR LEASE/ RETAIL SPACE

65 Winooski Falls Way, Winooski, VT

## **FLOOR PLAN**









## FOR LEASE/ RETAIL SPACE

65 Winooski Falls Way, Winooski, VT

#### **SURRONDING TENANTS**