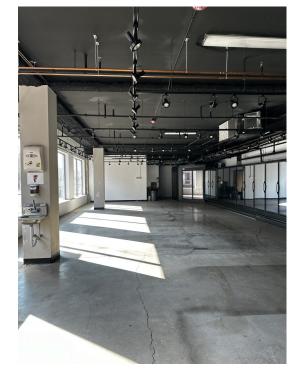

**Space:** Ground floor, 1,563 or 3,128 SF **Lease Price:** \$2,750-\$5,500/month Gross plus utilities

**Parking:** Garage parking nearby \$ and street parking.

**Zoning:** Downtown Core Zoning District: approved uses include, but are not limited to, General Office, Medical Office, Retail, Recreation and Entertainment.