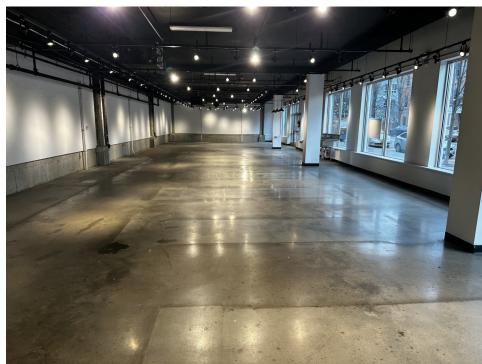

**Space:** Ground floor, 1,563 or 3,128 SF **Lease Price:** \$2,750-\$5,500/month Gross plus utilities

**Parking:** Garage parking nearby \$ and street parking.

**Zoning:** Downtown Core Zoning District: approved uses include, but are not limited to, General Office, Medical Office, Retail, Recreation and Entertainment.