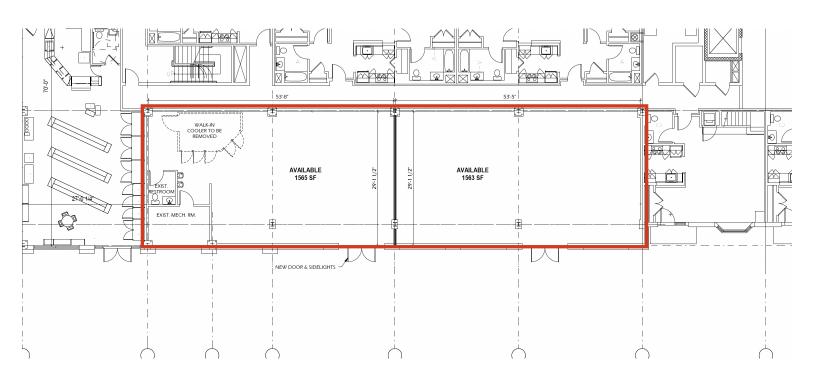

## **FLOOR PLAN**

**Space:** Ground floor, 1,563 or 3,128 SF **Lease Price:** \$2,750-\$5,500/month Gross plus utilities

**Parking:** Garage parking nearby \$ and street parking.

**Zoning:** Downtown Core Zoning District: approved uses include, but are not limited to, General Office, Medical Office, Retail, Recreation and Entertainment.