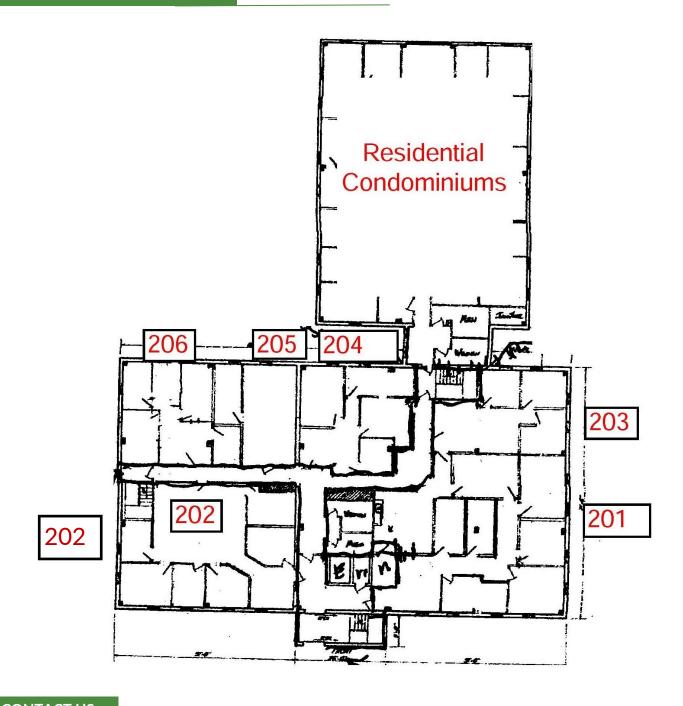

## FOR LEASE/OFFICE 20 Kimball Ave. South Burlington, VT

## FLOOR PLAN - LEVEL 2