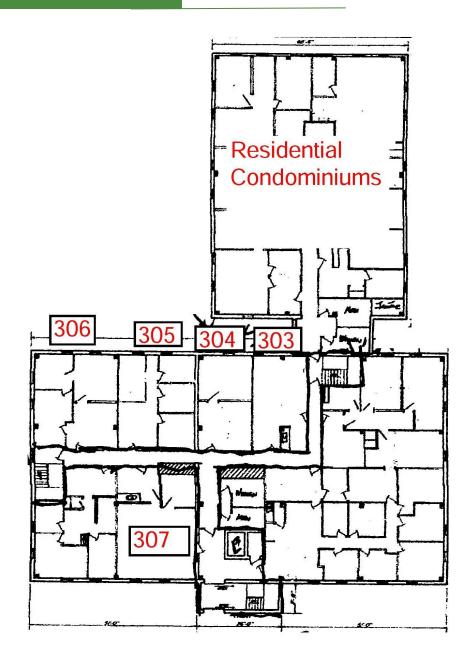

# FOR LEASE/OFFICE 20 Kimball Ave. South Burlington, VT

## FLOOR PLAN - LEVEL 3