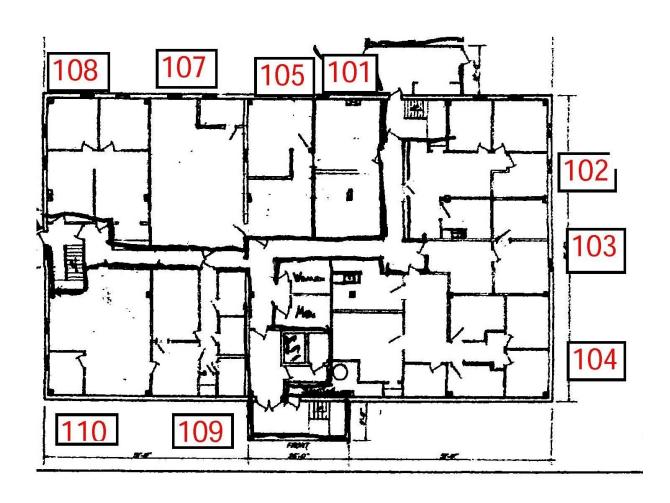

the building on all sides with multiple access points to common areas.

The flexibility of suite sizes allow a tenant to expand conveniently, if needed.

#### Overview

20 Kimball Ave has been home to several local and national companies that seek affordable professional office space in a centrally located area for the last several decades. Located within a mile of Burlington International Airport and several area restaurants and other conveniences, as well as 3-4 miles from both Interstate Exit 12 and Exit 14, this property is sought after for its location and value.

### **CONTACT US**

## **Donahue & Associates** (802) 862 -6880 www.donahuessociatesvt.com



**Steve Donahue**Steve@donahueassociatesvt.com



## FOR LEASE/OFFICE 20 Kimball Ave. South Burlington, VT

FLOOR PLAN - LEVEL 1



## **CONTACT US**

**Donahue & Associates** (802) 862 -6880 www.donahuessociatesvt.com





## FOR LEASE/OFFICE 20 Kimball Ave. South Burlington, VT

## FLOOR PLAN - LEVEL 2



## **CONTACT US**

**Donahue & Associates** (802) 862 -6880 www.donahuessociatesvt.com



**Steve Donahue** Steve@donahueassociatesvt.com



# FOR LEASE/OFFICE 20 Kimball Ave. South Burlington, VT

## FLOOR PLAN - LEVEL 3



## **CONTACT US**

**Donahue & Associates** (802) 862 -6880 www.donahuessociatesvt.com



**Steve Donahue** Steve@donahueassociatesvt.com

es ,45