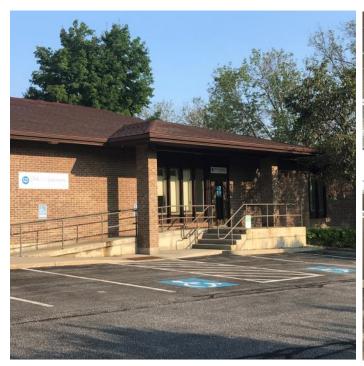

## Office | For Lease 59 Rathe Road | Colchester

Office building at the entrance of The Park at Water Tower Hill in Colchester.

#### **Comments:**

- Highly landscaped grounds
- Solar panels
- Ample on-site parking
- Built to suite package available

#### **Location:**

Easy access to Rt 2 & 7 with high visibility and excellent signage options.

Donahue & Associates 65 Main Street, Suite 202 Burlington, Vermont T 802.862.6880 www.donahueassociatesvt.com