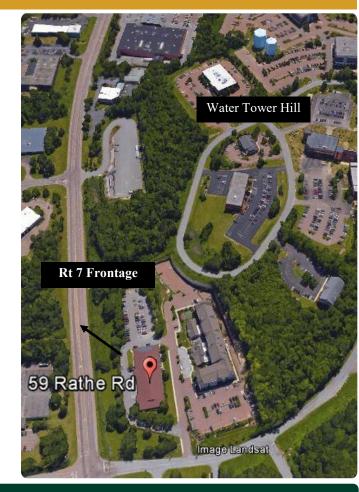

#### **Location:**

Easy access to Rt 2 & 7 with high visibility and excellent signage options.

Donahue & Associates 65 Main Street, Suite 202 Burlington, Vermont T 802.862.6880 www.donahueassociatesvt.com