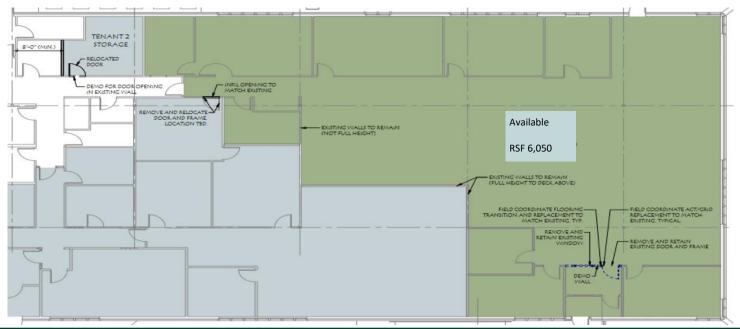

### Floor Plan

### Available Space of 6,050 SF

Donahue & Associates 65 Main Street, Suite 202 Burlington, Vermont T 802.862.6880 www.donahueassociatesvt.com

Mike Provost x17 Mike@donahueassociatesvt.com