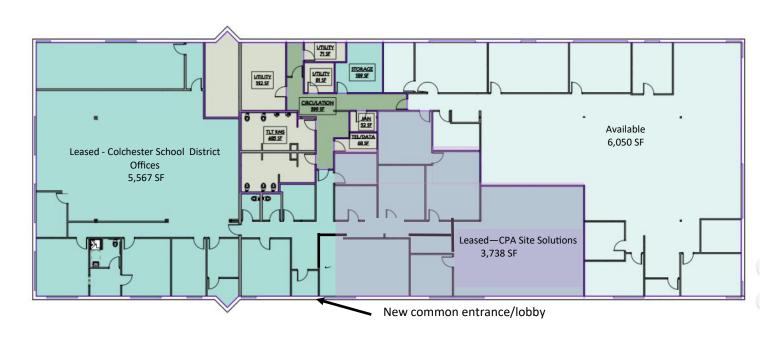

#### **Available Space**

Building Size - 15,355 SF

A. **6,050 SF - Available** 

B. 5,567 SF - Leased

C. 3,738 SF - Leased

**Lease Rate:** \$14.50 (NNN \$6.25 + Utilities)

### Floor Plan