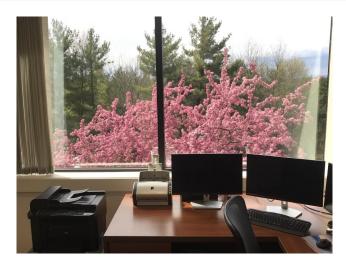

Second Floor Suite - Suite 205-1831 +/- RSF

This stunning light filled second floor office suite was fully renovated with glass walled conference rooms, four offices, kitchen.

### PHOTOS