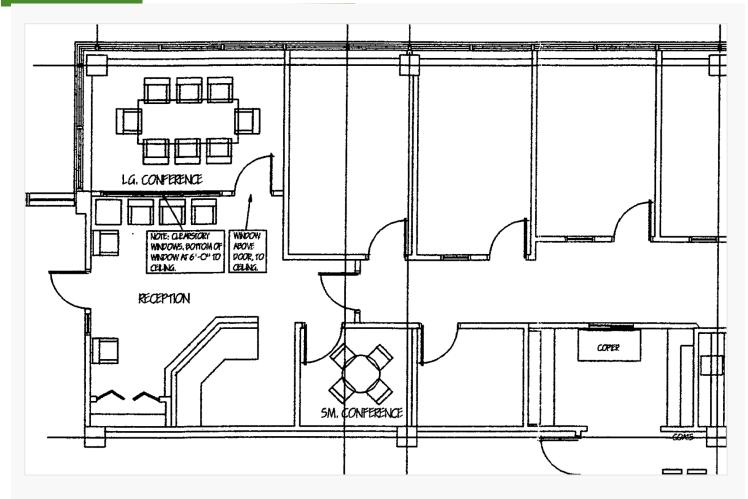

Second Floor Suite - Suite 205-1831 +/- RSF

This stunning light filled second floor office suite was fully renovated with glass walled conference rooms, four offices, kitchen.

### FLOOR PLAN-2nd