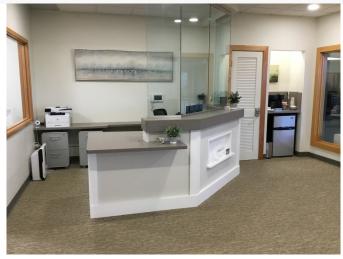

Second Floor Suite - Suite 205-1831 +/- RSF

This stunning light filled second floor office suite was fully renovated with glass walled conference rooms, four offices, kitchen.

### PHOTOS