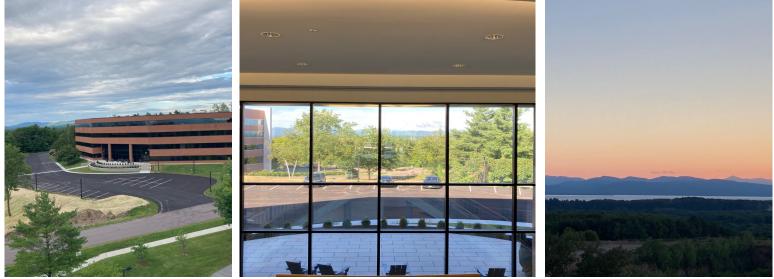

#### SUMMARY

**Overview** - This multi-tenant Class A office building in The Park at Water Tower Hill sits atop Water Tower Hill with ever-changing views of the Adirondack Mountains, sparkling Lake Champlain, and the Green Mountains.

463 Mountain View Drive enjoys an on-site health club, outdoor patio with western views, lockers, and showers as well as close proximity to downtown Burlington, BTV International Airport with easy access to Interstate 89 via Colchester's Exit 16.

### PHOTOS