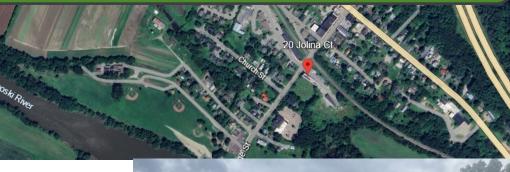

## 20 Jolina Court, Richmond, VT

#### SUMMARY

**Overview -** This beautiful, modern, mixed use commercial building is now available for lease. This property is centrally located adjacent to Bridge St, and across from Richmond Market. Jolina Ct has easy access to both the surrounding recreation trails and is just 5 minutes from exit 11 of I -89.