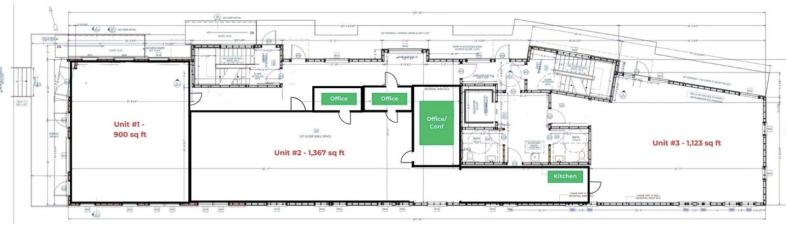

#### **1st Floor**

Unit 1: 900 Sqft — 2 Office Spaces

**Unit 2:** 1,367 Sqft — Office Suite with 2 private offices, conference room and open collaboration space

Unit 3: 1,123 Sqft — Open Floor Plan

**Lower Ground Level** 

#### **FLOOR PLAN**

1ST FLOOR PLAN SCALE - 3/16" = 1'-0"

Lower Ground Floor SCALE - 3/16" = 1'-0"