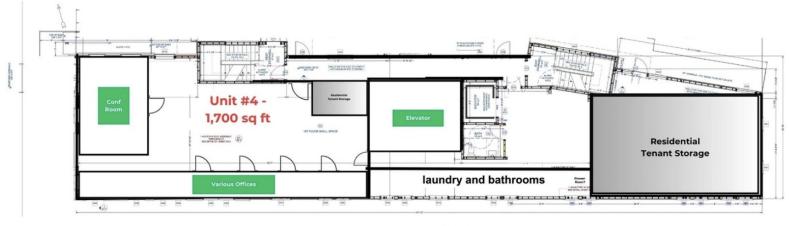

Unit 4: 1,700 Sqft — Office Suite

**Amenities:** Ample on-site parking with covered solar, shared kitchenette & bathrooms

#### **FLOOR PLAN**

1ST FLOOR PLAN SCALE - 3/16" = 1'-0"

Lower Ground Floor SCALE - 3/16" = 1'-0"