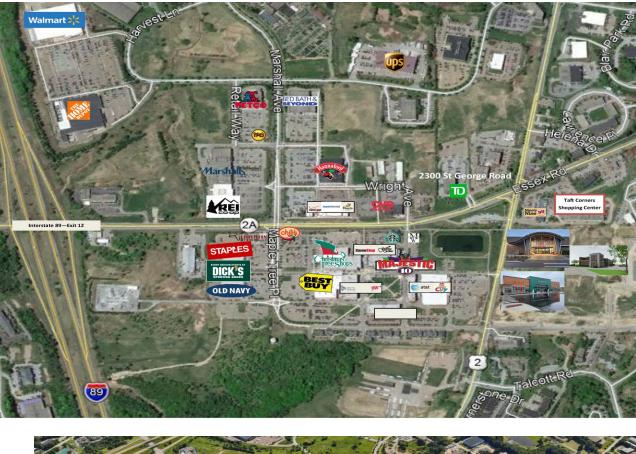

# FOR LEASE/OFFICE SPACE

2300 St. George Road Williston, VT 05495

AREA MAP - TAFT CORNER - WILLISTON - VERMONT

The data contained herein is for informational purposes only and is not represented to be error free. We have made every effort to obtain information regarding listings from sources deemed reliable. However, we cannot warrant the complete accuracy thereof subject to errors, omissions, change of price, rental or other conditions, prior sale, lease or financing, or withdrawal without notice. Notwithstanding, any attachments of scanned and signed documents to the contrary, nothing contained herein constitutes nor is intended to constitute an offer, inducement, promise, or contract of any kind. Only signed documents are adequate to enter into a contract, or to modify, amend, change or provide any required notice to a previously signed contract.