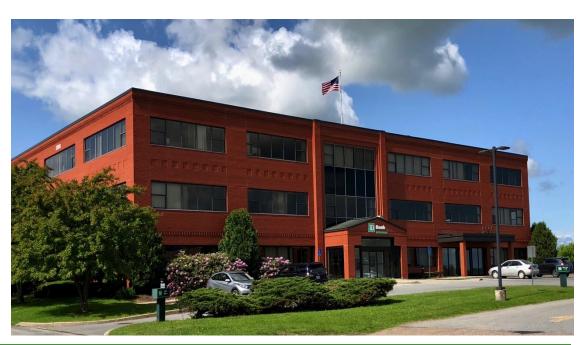

# 2300 St George Road Williston, Vermont

### Third Floor – Up to 15,484 SF

Newly renovated space with high end tech style finishes, open areas with work station and team collaboration spaces, large conference room with built in display and presentation equipment, large café area, and up to 15 glass fronted office/meeting spaces. Natural light complimented with LED lighting throughout. Available for immediate tenant occupancy.

With close proximity to I 89 Exit 12, shopping, and restaurants, this excellent Taft Corners location is ready for a software, IT, or creative economy company. Key-card dedicated entry and ample parking are just some of the reasons to love working at this freshly renovated space.