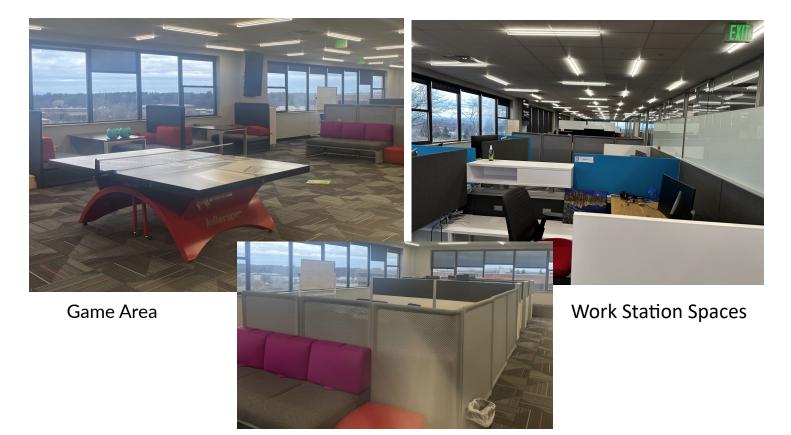

# **THIRD FLOOR - PHOTOS**

# FOR LEASE/OFFICE SPACE

2300 St. George Road Williston, VT 05495

Small Meeting Space

Team Space/Office Space