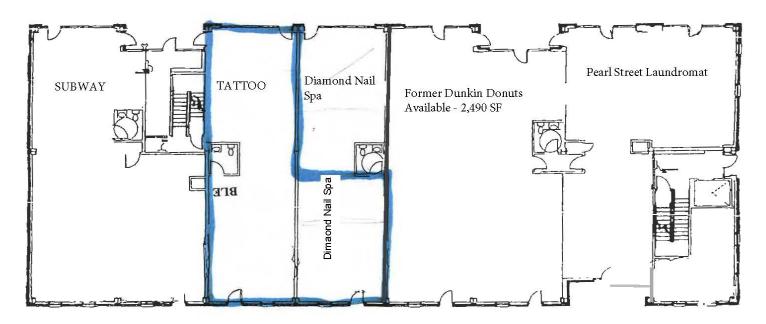

### **FLOOR PLAN**

Restaurant built out space with two heat hoods, public bathrooms, long service counter, and high level commercial kitchen finishes.

## **PHOTOS & FLOOR PLAN**