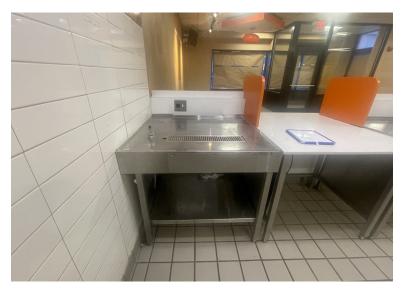

### **FLOOR PLAN**

Restaurant built out space with two heat hoods, public bathrooms, long service counter, and high level commercial kitchen finishes.

## **PHOTOS & FLOOR PLAN**