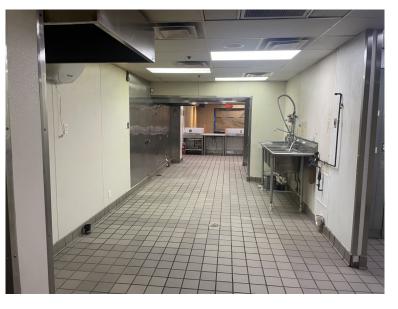

### **FLOOR PLAN**

Restaurant built out space with two heat hoods, public bathrooms, long service counter, and high level commercial kitchen finishes.

## **PHOTOS & FLOOR PLAN**