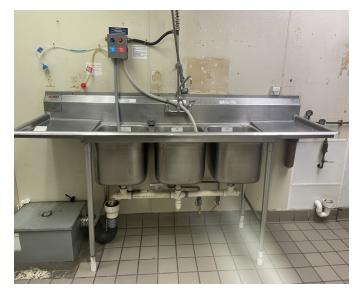

### **FLOOR PLAN**

Restaurant built out space with two heat hoods, public bathrooms, long service counter, and high level commercial kitchen finishes.

## **PHOTOS & FLOOR PLAN**