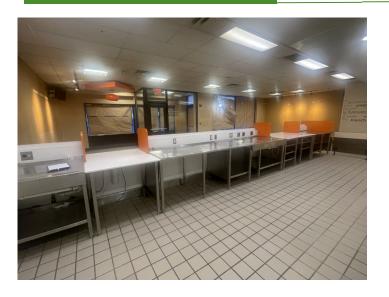

### **FLOOR PLAN**

Restaurant built out space with two heat hoods, public bathrooms, long service counter, and high level commercial kitchen finishes.

## **PHOTOS & FLOOR PLAN**