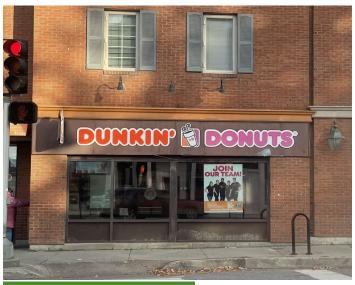

#### **SUMMARY**

Retail Space Available - 2,490 SF

Lease Price: \$3,200/month plus utilities

**Overview:** High exposure Pearl Street restaurant space with high level commercial finishes ready for your quick serve restaurant concept. Close proximity to University of Vermont and just two blocks from Church Street Marketplace and City Place development with several hundred apartments and new Marriott AC Hotel.

**Parking:** On-site for staff and in nearby public garages

**Frontage:** 25" +/- feet of high traffic street frontage.