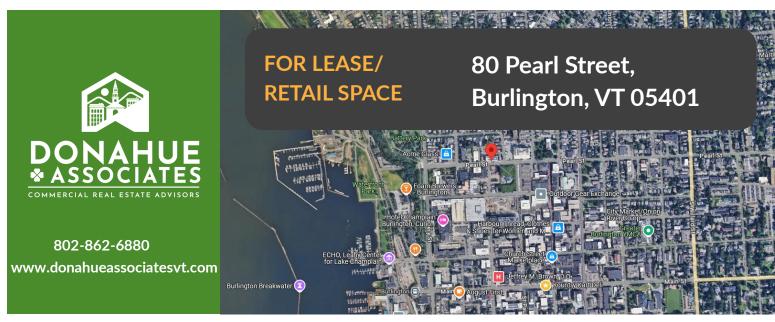

## FOR LEASE/RETAIL SPACE 80 Pearl Street, Burlington, VT

## Neighborhood Map

- 15,000 residents within 1-mile
- 1.5 million annual visitors to Church Street Marketplace
- 600+ Hotel Rooms just blocks away
- \$200 Million Cityplace Redevelopment only one block away