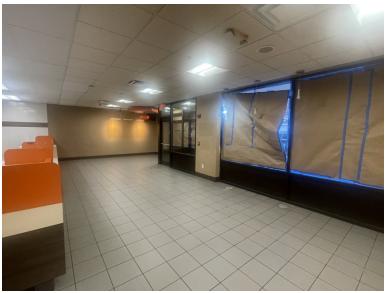

### **FLOOR PLAN**

Restaurant built out space with two heat hoods, public bathrooms, long service counter, and high level commercial kitchen finishes.

## **PHOTOS & FLOOR PLAN**