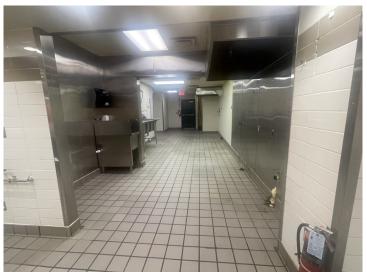

### **FLOOR PLAN**

Restaurant built out space with two heat hoods, public bathrooms, long service counter, and high level commercial kitchen finishes.

## **PHOTOS & FLOOR PLAN**