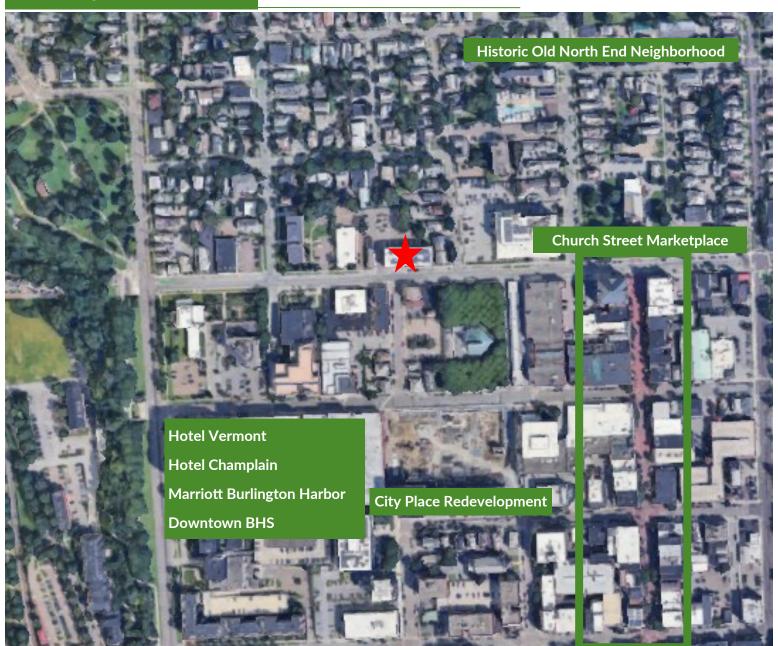

## Neighborhood Map

- 15,000 residents within 1-mile
- 1.5 million annual visitors to Church Street Marketplace
- 600+ Hotel Rooms just blocks away
- \$200 Million Cityplace Redevelopment only one block away

### **LOCATION OVERVIEW**

Church Street Marketplace is a vibrant and booming downtown mecca in the City of Burlington. With a surplus of existing retailers and restaurants and the planned mall redevelopment underway, it is quickly becoming a hub for tourists, students and locals alike. It is an exciting time to join the Church Street Marketplace and become part of the heart of Burlington.

Major Downtown Redevelopment—Through a collaborative process involving the owner of the Burlington Town Center- Devonwood Investors, LLC, the residents of Burlington, the DAPAC, and the City, plans for the redevelopment of the site have evolved several times over nearly two years. The most current plans have evolved to accommodate many of the central goals of plan BTV Downtown & Waterfront including the redevelopment of a key site in the core of downtown, the reconnection of two streets that were foreclosed by urban renewal, and the addition of multi-family housing in downtown Burlington.