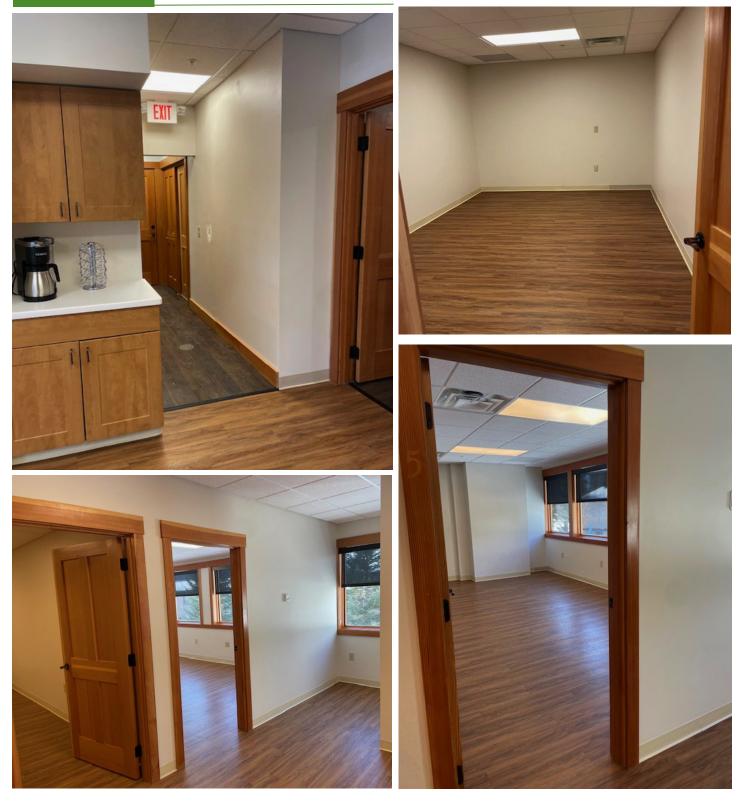

### **AVAILABLE TO LEASE**

This 950 SF office space features two large private offices with a kitchenette and bathroom. This unit is available to lease immediately.

**CONTACT US** 

meg@donahueassociatesvt.com stephanie@donahueassociatesvt.com (802) 343-6471 (802) 809-1116