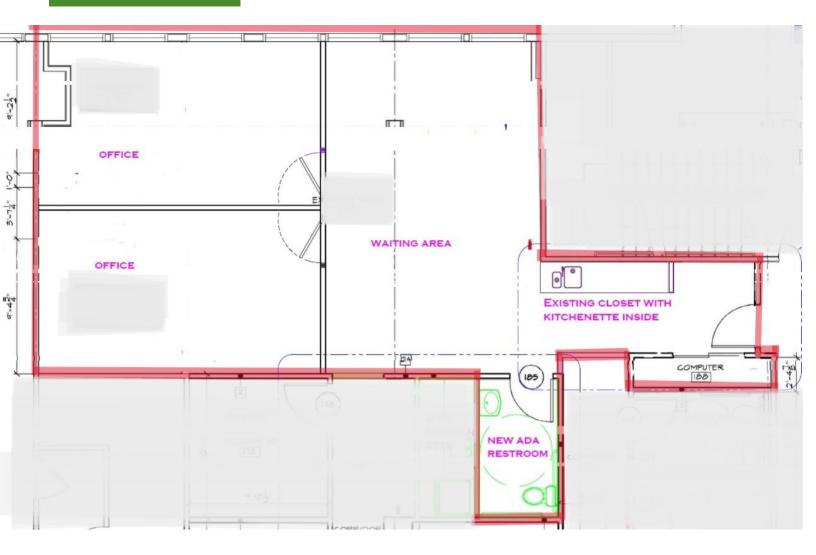

### **FLOOR PLAN**

For Lease Office Suite

277 Blair Park Road, Williston, VT 05495

### **AVAILABLE TO LEASE**

This 950 SF office space features two large private offices with a kitchenette and bathroom. This unit is available to lease immediately.

**CONTACT US** 

meg@donahueassociatesvt.com stephanie@donahueassociatesvt.com (802) 343-6471 (802) 809-1116